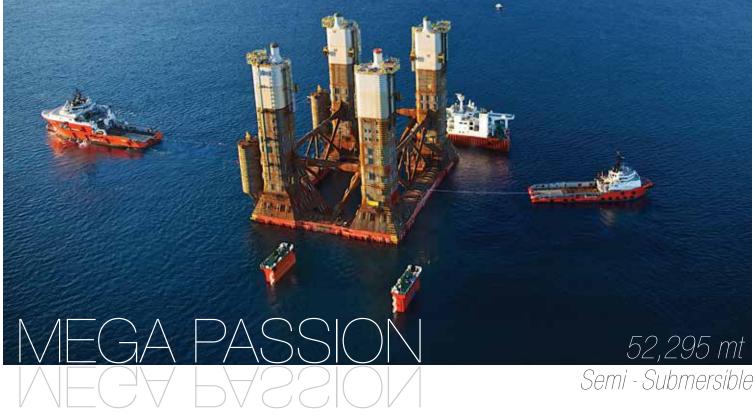

## **PARTICULARS**

| VESSEL TYPE             | Semi-Submersible | BALLASTING            | 8 main ballast pumps 3,000 m³/hr                 |
|-------------------------|------------------|-----------------------|--------------------------------------------------|
| LENGTH OVERALL          | 203.0 m          | DESIGN SPEED          | 12.0 knots                                       |
| BREADTH MOULDED         | 63.0 m           | MAIN PROPULSION MOTOR | 4,000 Kw x 2 set                                 |
| DEPTH                   | 11.0 m           | BOW THRUSTER          | 3,000 Kw                                         |
| DRAFT (SUBMERGED / MAX) | 23.7 m / 8.2 m   | STERN THRUSTER        | 2,000 Kw                                         |
| DECK SPACE (LxB)        | 170.0 x 63.0 m   | BUILT BY              | Daewoo Shipbuilding & Marine Engineering / Korea |
| DEADWEIGHT              | 52,295 ton       | YEAR OF CONSTRUCTION  | 2010                                             |