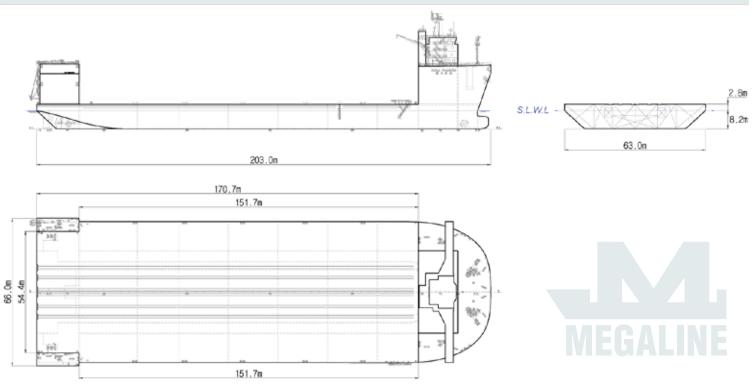

## **GENERAL ARRANGEMENT**

## **PARTICULARS**

| VESSEL TYPE             | Semi-Submersible | BALLASTING            | 8 main ballast pumps 3,000 m³/hr                 |
|-------------------------|------------------|-----------------------|--------------------------------------------------|
| LENGTH OVERALL          | 203.0 m          | DESIGN SPEED          | 12.0 knots                                       |
| BREADTH MOULDED         | 63.0 m           | MAIN PROPULSION MOTOR | 4,000 Kw x 2 set                                 |
| DEPTH                   | 11.0 m           | BOW THRUSTER          | 3,000 Kw                                         |
| DRAFT (SUBMERGED / MAX) | 23.7 m / 8.2 m   | STERN THRUSTER        | 2,000 Kw                                         |
| DECK SPACE (LxB)        | 170.0 x 63.0 m   | BUILT BY              | Daewoo Shipbuilding & Marine Engineering / Korea |
| DEADWEIGHT              | 52,295 ton       | YEAR OF CONSTRUCTION  | 2010                                             |